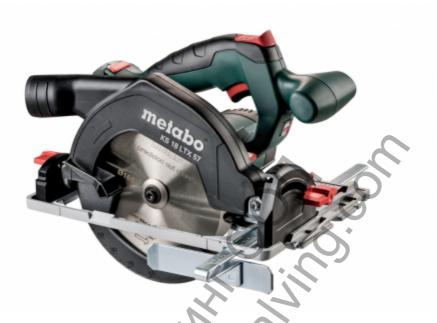

## KS 18 LTX 57 (601857890) Cordless Circular Saw

18V; Cardboard box

Order no. 601857890 EAN 4007430327352

Product may differ from Image

- Powerful, light, cordless circular saw for universal use on construction sites
- Aluminium base plate can be directly used on guide rails from Metabo and other manufacturers
- Fast brake stops the saw blade quickly and improves safety
- Accurately angled bevel cuts down to 50°, with handy snap-in point at 45°
- 0° position re-adjustable for highest cutting precision
- Clearly visible cutting indicator for precise sawing after initial cut
- Handle with non-slip soft-grip surface for safe guidance
- Extraction possibility by means of connecting an all-purpose vacuum cleaner
- Battery packs with capacity display for checking the charge status
- Ultra-M technology: highest performance, gentle charging and 3 years of warranty on the battery pack.